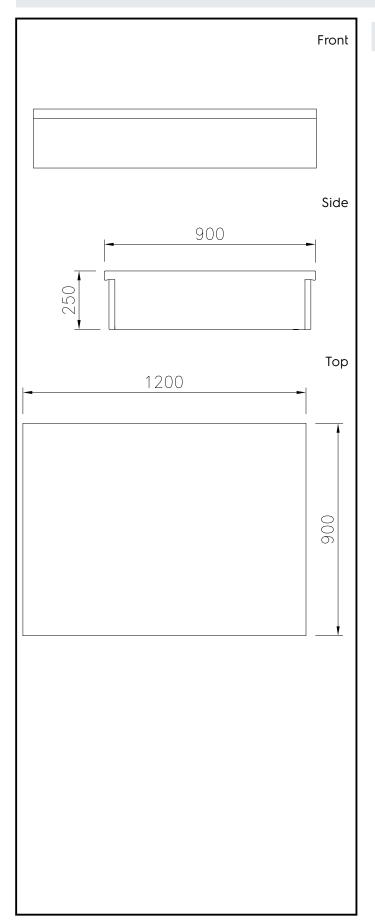

## **Key Information:**

External dimensions, Width:

589170 (MCNABAKOOO)1200 mmExternal dimensions, Depth:900 mmExternal dimensions, Height:250 mmNet weight:40 kg

Modular Cooking Range Line thermaline 90 - 1200 mm Closed Work top, 1 Side